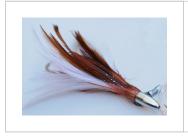

## **Rigged Mini Feather. Tuna, Tailor, Mackeral**

This Mini Tuna Feathers is one of the latest releases from Escapin Tackle. Specifically made for guys chasing fish in close around headlands, beaches and close in reefs.

This Feather Lure is rigged with 100lb Mono Leader and a 3/0 Trolling Hook.

They are around 4inches in length.