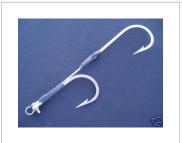

## 6/0 Double Hook Rig 7691s

This Southern Tuna 6/0 Double Hook Rig was made to fit perfectly in any lure from 6 to 8 inches in length

These hooks are ultra sharp and of excellent quality stainless steel. They have a world-wide reputation for their excellent quality and make a great trolling lure hook rig.

We will happily rig any lure purchased from us with these hooks upon request.

Rigged with 4000lb SS Wire and a Stainless Shackle this rig is worth around \$30 in shops.

These rigs are available with stiff or swinging rear hooks. Please specify your preference at checkout of your order.