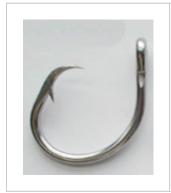

## Tuna Circle Hooks 14/0 x 50 SS - C1 style

50 x Super Strong 14/0 C1 style Stainless Steel Offset Tuna Circle Hooks.

These hooks are forged from the highest grade of stainless for strength, anti corrosive properties and reliability. They are of the highest quality to guarantee excellent hook-ups on anything from Marlin, Broadbill and Tuna. Also great for Blue Eye, Gemfish and Sharks.

These tuna circle hooks are my personal choice for live baiting for Marlin and also Deep water Bottom Fishing for Blue Eye and Gemfish.

Shorter shanked than the sports circles and slightly heavier in gauge.