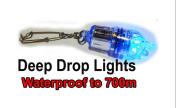

## Blue Deep Drop LED Fishing Light. 700M. Deep Sea Light

Deep Sea Fishing Light - Super Deep 200 - As used by Longline and Deep Drop Commercial Fishermen.

These are the exact lights used here in Australia by Commercial Longliner and also Deep Drop Fisherman. Get the lights the Pro's use and watch your catch rate increase drastically.

Purchase is for 1 LED light as pictured

Length: 120mm (length not including snap clip) Colour: Blue Depth: Waterproof to 700m Power: Runs on 2 x AA battery, not included. Will last up to 400hrs on regular batteries.

Connects simply to your mainline with shark clip as pictured. We recommend placing above the top hook on your rig.

Use these lights to increase catch rates on the following species. Swordfish, Tuna, Blue Eye, Harpuka, Bass Grouper, Gemfish and all other deep water species.