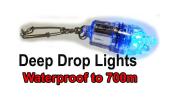

## Green Deep Drop LED Fishing Light. 700M. Deep Sea Light

Deep Sea Fishing Light - Super Deep 200 - As used by Longline and Deep Drop Commercial Fishermen.

These are the exact lights used here in Australia by Commercial Longliner and also Deep Drop Fisherman. Get the lights the Pro's use and watch your catch rate increase drastically.

Purchase is for 1 LED light as pictured

Length: 120mm (length not including snap clip)

Colour: Green

Depth: Waterproof to 700m

Power: Runs on 2 x AA battery, not included. Will last up to 400hrs on regular batteries.

Connects simply to your mainline with shark clip as pictured. We recommend placing above the top hook on your rig.

Use these lights to increase catch rates on the following species. Swordfish, Tuna, Blue Eye, Harpuka, Bass Grouper, Gemfish and all other deep water species.