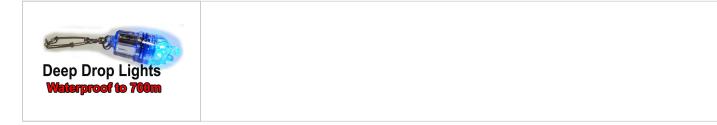

## Disco Deep Drop LED Fishing Light. 700M. Deep Sea Light

Deep Sea Fishing Light - Super Deep 200 - As used by Longline and Deep Drop Commercial Fishermen.

These are the exact lights used here in Australia by Commercial Longliner and also Deep Drop Fisherman. Get the lights the Pro's use and watch your catch rate increase drastically.

Purchase is for 1 LED light as pictured

Length: 120mm (length not including snap clip)

Colour: Disco

Depth: Waterproof to 700m

Power: Runs on 2 x AA battery, not included. Will last up to 400hrs on regular batteries.

Connects simply to your mainline with shark clip as pictured. We recommend placing above the top hook on your rig.

Use these lights to increase catch rates on the following species. Swordfish, Tuna, Blue Eye, Harpuka, Bass Grouper, Gemfish and all other deep water species.