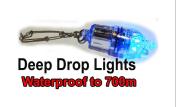

## Red Deep Drop LED Fishing Light. 700M. Deep Sea Light

Deep Sea Fishing Light - Super Deep 200 - As used by Longline and Deep Drop Commercial Fishermen.

These are the exact lights used here in Australia by Commercial Longliner and also Deep Drop Fisherman. Get the lights the Pro's use and watch your catch rate increase drastically.

Purchase is for 1 LED light as pictured

Length: 120mm (length not including snap clip) Colour: Red Depth: Waterproof to 700m Power: Runs on 2 x AA battery, not included. Will last up to 400hrs on regular batteries.

Connects simply to your mainline with shark clip as pictured. We recommend placing above the top hook on your rig.

Use these lights to increase catch rates on the following species. Swordfish, Tuna, Blue Eye, Harpuka, Bass Grouper, Gemfish and all other deep water species.