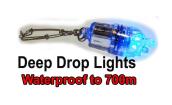

## White Deep Drop LED Fishing Light. 700M. Deep Sea Light

Deep Sea Fishing Light - Super Deep 200 - As used by Longline and Deep Drop Commercial Fishermen.

These are the exact lights used here in Australia by Commercial Longliner and also Deep Drop Fisherman. Get the lights the Pro's use and watch your catch rate increase drastically.

Purchase is for 1 LED light as pictured

Length: 120mm (length not including snap clip)

Colour: White

Depth: Waterproof to 700m

Power: Runs on 2 x AA battery, not included. Will last up to 400hrs on regular batteries.

Connects simply to your mainline with shark clip as pictured. We recommend placing above the top hook on your rig.

Use these lights to increase catch rates on the following species. Swordfish, Tuna, Blue Eye, Harpuka, Bass Grouper, Gemfish and all other deep water species.