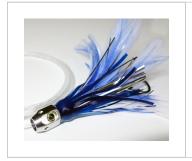

## Super HexJet. Mackeral, Yellowfin, Wahoo. RIGGED

The Super HexJet combines the hexhead shape with the smoking benefits of a Jethead lure.

These HexJets will catch Kingfish, Bonito, Dolphinfish and Mackeral but come into their own when used at high speed for Tuna and Wahoo. In testing we ran these off Tweed Heads NSW and had excellent success on Wahoo to over 16kg as well as others that were unstoppable.

They come rigged with a stainless steel game fishing hook and 2m of premium Korean 150lb leader

An excellent game fishing lure that is a must have in your lure bag.

Each lure is around 5inches in length.