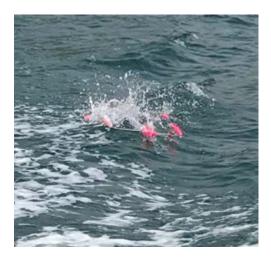

## Spreader Bar - SBT Tuna Fishing Teaser. SIDEWINDER

Spreader Bars are a must have teaser. Super effective on tuna, mahi, mackeral and Marlin.

The teaser consists of a 450mm stainless steel spreader bar with 3 rows of 9" Mean Machines rigged on 200lb leader.

This unique Sidewinder spreader bar is designed to swim off to one side of the boat. This keeps it out of the propwash and in clear water which makes it easier for fish to see and a lot more effective.

It's ready to run and all you need to do is attach a towrope and set it out the back. Run your closest lure around 3m from the spreader bar.

The last lure centre lures has a 8/0 7691s Hook.

This teaser is absolute dynamite on Southern Bluefin Tuna