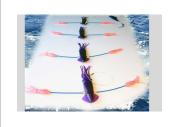

## Slapper Squid Daisy Chain. Deadly Daisy Chain Teaser

The Slapper Squid Teaser is a huge daisy chain of Squid rigged together with 300lb leader. Each 9" Slappy Squid has 2 smaller squid that slap along next to it.

There's a total of 4 sets of 9" squid with their smaller cousins, rigged in a daisy chain that will drive fish wild.

The action of this game fishing teaser is a skipping, slapping action that looks like a bunch of flying fish skipping along the surface. Mahi Mahi, Marlin, Sailfish, Tuna.. you name it ALL GAMEFISH LOVE THIS TEASER.

Total length is over 2m. Easy to run and very easy to pull in as there is nothing hard or heavy to damage your boat as it's dragged over the transom.

The Slapper Squid Daisy Chain comes rigged and teaser to fish. Can also be fished off your rod with a lure attached behind.