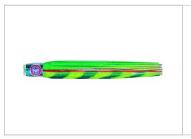

Lure length 347mm (13.7").

Colour: Grasshopper LUMO

These lures also feature lumo faces & heads & skirts contain special UV additives.