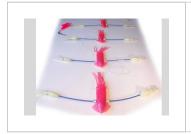

## Slapper Squid Daisy Chain. Deadly Daisy Chain Teaser

The Slapper Squid Teaser is a huge daisy chain of Squid rigged together with 300lb leader. Each 9" Slappy Squid has 2 smaller squid that slap along next to it.

There's a total of 4 sets of 9" squid with their smaller cousins, rigged in a daisy chain that will drive fish wild.

The action of this game fishing teaser is a skipping, slapping action that looks like a bunch of flying fish skipping along the surface. Mahi Mahi, Marlin, Sailfish, Tuna.. you name it ALL GAMEFISH LOVE THIS TEASER.

Total length is over 2m. Easy to run and very easy to pull in as there is nothing hard or heavy to damage your boat as it's dragged over the transom.

The Slapper Squid Daisy Chain comes rigged and teaser to fish. Can also be fished off your rod with a lure attached behind.