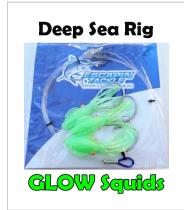

## Deep Sea / Deep Drop Rig. Blueeye, Gemfish, Harpuka

Blue Eye Cod, Bass groper, Gemfish, Deep Sea Rig for Ooglies!!

I designed this rig for the days when the Tuna and Marlin off Sydney aren't about. It's made to clip straight onto the snap swivel on your game rod or for those with electric reels this rig is ready to roll.

This rig is made from 350lb Jap Grade Mono Leader, 3 x Stainless Steel 14/0 Tuna Circle Hooks and Ultra Glow Squid. It will easily handle a 15-20kg fish.

No sinkers are supplied but generally two big snapper sinkers or a chunk or scrap steel will do the trick.