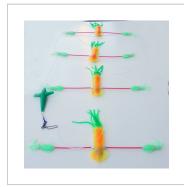

## Slapper Squid Daisy Chain. Deadly Daisy Chain Teaser

The Slapper Squid Teaser is a huge daisy chain of Squid rigged together with 300lb leader. Each 7" Slappy Squid has 2 smaller squid that slap along next to it.

There's a total of 4 sets of 7" squid with their smaller cousins, rigged in a daisy chain that will drive fish wild.

The action of this game fishing teaser is a skipping, slapping action that looks like a bunch of flying fish skipping along the surface. Mahi Mahi, Marlin, Sailfish, Tuna.. you name it ALL GAMEFISH LOVE THIS TEASER.

Total length is over 2m. Easy to run and very easy to pull in as there is nothing hard or heavy to damage your boat as it's dragged over the transom.

The Slapper Squid Daisy Chain comes rigged and teaser to fish. Can also be fished off your rod with a lure attached behind.

Originally designed by Bob Duckenfield of Jim's Bait & Tackle New Jersey, this style teaser is now world famous and simply deadly.

This colour is called Big Night. It's the ultimate on tuna!

Price: \$149.95 \$94.95