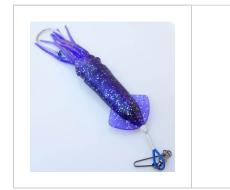

## Deep Drop - Light Squid. The ultimate deep water lure

Deep water fishing off the shelf just got more interesting.

Fish that are 400m down are big, angry and territorial. If they think it's possibly dinner they'll smash it. So with that in mind here's something they simply won't resist.

A 9" Rubber squid rigged with a snap swivel so it's fast to attach and detach from your rig. At the rear is a 10/0 ultra sharp Razorpoint hook.

They key however to this rig is the water activated light located inside the squid. It' pulses and flashes different colours to attract and lure them into striking. Old blue eye won't be able to resist.