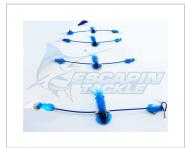

## Slapper Squid Daisy Chain. Deadly Daisy Chain Teaser

The Slapper Squid Teaser is a huge daisy chain of Squid rigged together with 300lb leader. Each 7" Slappy Squid has 2 smaller squid that slap along next to it.

There's a total of 4 sets of 7" squid with their smaller cousins, rigged in a daisy chain that will drive fish wild.

The action of this game fishing teaser is a skipping, slapping action that looks like a bunch of flying fish skipping along the surface. Mahi Mahi, Marlin, Sailfish, Tuna.. you name it ALL GAMEFISH LOVE THIS TEASER.

Total length is over 2m. Easy to run and very easy to pull in as there is nothing hard or heavy to damage your boat as it's dragged over the transom.

The Slapper Squid Daisy Chain comes rigged and teaser to fish. Can also be fished off your rod with a lure attached behind.

Originally designed by Bob Duckenfield of Jim's Bait & Tackle New Jersey, this style teaser is now world famous and simply deadly.

Smaller outside squids may be either blue or blue / white in colour depending on stock available.