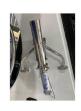

## Wishbone Outrigger Bases. Stainless. Suit 40mm Poles

Wishbone Outrigger Bases - Henderson Australia.

Made from the highest quality Stainless steel these outrigger bases are the perfect option for side mounting on 1/2 or full cab boats.

Very easy to use with up to 6m outrigger poles.

Suit brands like Reelax, Henderson Aust, Precision outriggers and other 40-42mm outrigger poles.

Price is for a set of 2 bases.

These Outrigger Bases are best suited to our 4.5 and 6m Outrigger poles. Available in our online store.

This product is in stock and available for immediate delivery

These outriggers are the same as fitted to all new Sailfish Catamarans.

Price: \$849.95

Weight

6kg