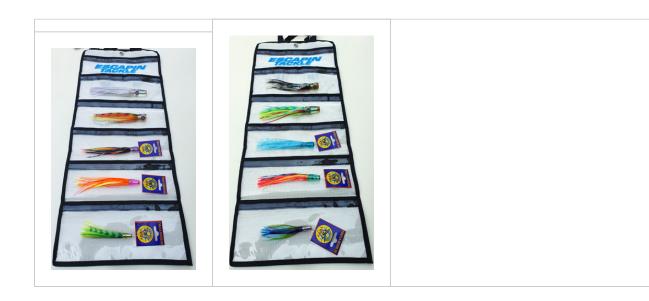

Pack contains 5 lures pictured and a 6 pocket lure bag. Rigging options are also available below.

Line Class: This pack will work on any line class but certainly the lighter the line class the better.

Species: School Tuna, Small Marlin, Sailfish, Mahi Mahi, Wahoo, Yellowtail Kingfish.

## Lures included are

- Zipper (7.5inches)
- Mossie (6.5 inches)
- Uzi (6.5 inches)
- Fluzi (6 inches)
- Micro Uzi (4 inches)

Lures colours as per picture.

Please note if double hook rigs are selected the Micro Uzi lure will still come rigged with a single hook due to lure length.